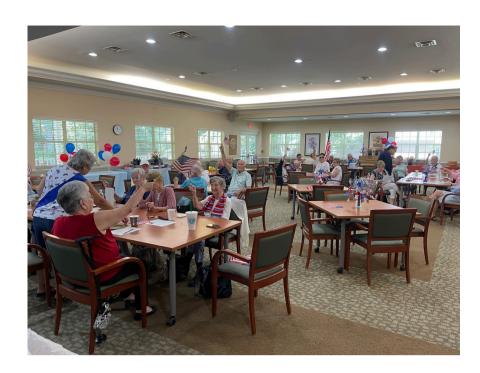

#### **Celebrating Flag day with Colonel Stroud US Army**

Hooray for the red, white, and blue!

Welcome Summer!

Hug a VET!