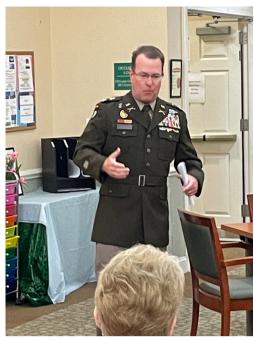

#### **Celebrating Flag day with Colonel Stroud US Army**

Hooray for the red, white, and blue!

Welcome Summer!

Hug a VET!